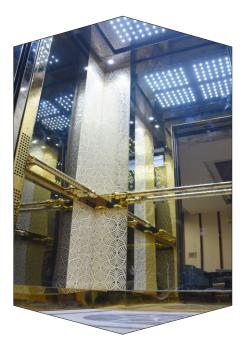

Stainless Steel With Gold Mirror Finish Car.

Stainless Steel With Gold Designed Car

Composite Gold Designed With Stainless Steel Finish Car

### CABIN

Stainless Steel With Gold Combination Designed Finish Car.

Stainless Steel With Mirror Finish Car.

Stainless Steel With Hairline Finish Car.

Mild Steel With Powder Coated Finish Car.

Full Glass Capsule Square Car.