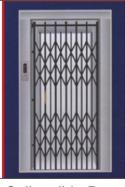

Plain M.S. Door

Collapsible Door

Telescopic S.S. Door

Imperforate Door

2- Panel Center Opening Landing Door Mechanism