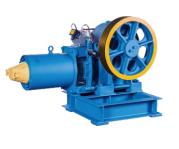

1950           |
| 12      | 816            | 1300         | 1650         | 1800           | 2050           |
| 15      | 1020           | 1400         | 2000         | 1900           | 2500           |
| 20      | 1360           | 1550         | 2400         | 2100           | 2900           |

Our Machine are specially designed for various application such as speed and capacity with rigid & rugged reliability. smooth trouble free operation. We use standard worm gears with taper roller bearings and thrust bearing in machine for maximum load carrying capacity.

The Perfect Lubrication system gives longer life and smooth Operation. The machine are Mounted on special type of rubbers which have extra ordinary dumping capacity, due to this characteristic, the machine runs vibration free.







**Gearless Traction Machine** 





# CONTROLLER









### Automatic Rescue Device (ARD) for Lift

Lift Power LP440/LP220 is applicable specially designed High Starting Current type Invertor to operate the Lift in Emergency Mode to rescue the passenger in Power fail condition.

#### Features:

- Suitable for Auto Door / Manual Door Lift.
- High Starting Current High Starting Torque Requirement.
- Automatic Shut Down to Prevent unnecessary Battery Usage.
- Digital Signal processing for Pure Sinewave output with
- power Efficient low On Resistance Easy based design.
- IGBT based Charging for longer battery life.
- · Automatic Battery Charging Cut off.
- Protection against deep discharge of Battery.
- Status Indications on LCD/LEDs.







Technical Specification of Escalator

| Model