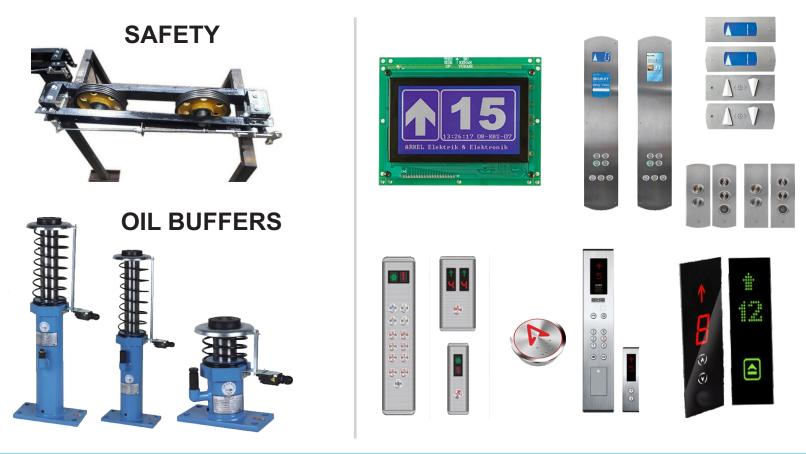

# CONTROLLER

### Automatic Rescue Device (ARD) for Lift

Lift Power LP440/LP220 is applicable specially designed High Starting Current type Invertor to operate the Lift in Emergency Mode to rescue the passenger in Power fail condition.

#### Features:

- Suitable for Auto Door / Manual Door Lift.
- High Starting Current High Starting Torque Requirement.
- Automatic Shut Down to Prevent unnecessary Battery Usage.
- Digital Signal processing for Pure Sinewave output with
- power Efficient low On Resistance Easy based design.
- IGBT based Charging for longer battery life.
- · Automatic Battery Charging Cut off.
- Protection against deep discharge of Battery.
- Status Indications on LCD/LEDs.