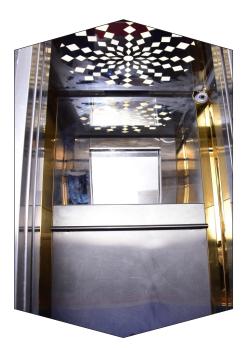

### CABIN

Stainless Steel With Gold Combination Designed Finish Car.

Stainless Steel With Mirror Finish Car.

Stainless Steel With Hairline Finish Car.

Mild Steel With Powder Coated Finish Car.

Full Glass Capsule Square Car.

Stainless Steel Designed With Copper Finish Car.

Stainless Steel With Full Glass Gold Finish Door

Plain S.S. Door

Swing Door

- Available in MS powder coated / Galvanized powder coated and Stainless Steel material.
- Plain SS or SS Cladding over MS sheet doors.
  - Flush doors, Full vision Glass doors, full glass doors.
  - Different kinds of vision patterns in doors.
  - Attractive powder coating designs with latest technology.
  - Available in various kind of SS designer sheet material.