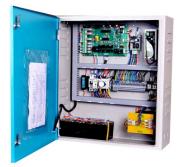

| 1650         | 1800           | 2050           |
| 15      | 1020           | 1400         | 2000         | 1900           | 2500           |
| 20      | 1360           | 1550         | 2400         | 2100           | 2900           |

Our Machine are specially designed for various application such as speed and capacity with rigid & rugged reliability. smooth trouble free operation. We use standard worm gears with taper roller bearings and thrust bearing in machine for maximum load carrying capacity.

The Perfect Lubrication system gives longer life and smooth Operation. The machine are Mounted on special type of rubbers which have extra ordinary dumping capacity, due to this characteristic, the machine runs vibration free.







**Gearless Traction Machine** 





# CONTROLLER









### Automatic Rescue Device (ARD) for Lift

Lift Power LP440/LP220 is applicable specially designed High Starting Current type Invertor to operate the Lift in Emergency Mode to rescue the passenger in Power fail condition.

#### Features:

- Suitable for Auto Door / Manual Door Lift.
- High Starting Current High Starting Torque Requirement.
- Automatic Shut Down to Prevent unnecessary Battery Usage.
- Digital Signal processing for Pure Sinewave output with
- power Efficient low On Resistance Easy based design.
- IGBT based Charging for longer battery life.
- · Automatic Battery Charging Cut off.
- Protection against deep discharge of Battery.
- Status Indications on LCD/LEDs.







Technical Specification of Escalator

| Model     | Traveling Height<br>L(mm) | Rated Speed<br>(m/s) | Rat