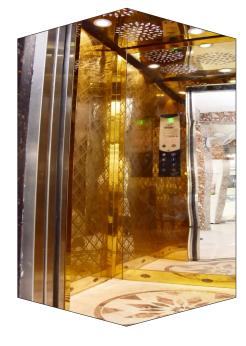

## CABIN

Stainless Steel With Rose Gold Designed Finish Car.

Elevator Car

- Homogeneous Bottom & Top Structure with minimum welding joints.
- Available in MS Powder Coated / Galvanized Powder Coated and Stainless Steel Material.
- Customized Design of Various combination of Plain S.S. Designer S.S.Sheet Material, MS Powder Coated etc.

Stainless Steel With Gold Mirror Finish Car.

Stainless Steel With Gold Designed Car

Composite Gold Designed With Stainless Steel Finish Car