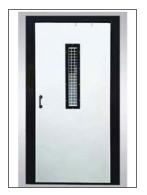

Stainless Steel Designed With Copper Finish Car.

Stainless Steel With Full Glass Gold Finish Door

Plain S.S. Door

Swing Door

- Available in MS powder coated / Galvanized powder coated and Stainless Steel material.
- Plain SS or SS Cladding over MS sheet doors.
  - Flush doors, Full vision Glass doors, full glass doors.
  - Different kinds of vision patterns in doors.
  - Attractive powder coating designs with latest technology.
  - Available in various kind of SS designer sheet material.

Plain M.S. Door

Collapsible Door

Telescopic S.S. Door

Imperforate Door

2- Panel Center Opening Landing Door Mechanism