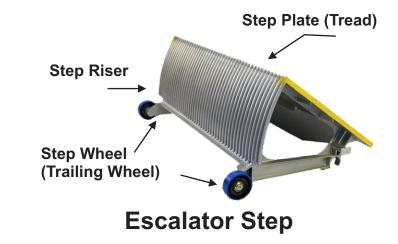

Technical Specification of Escalator

| Model     | Traveling Height<br>L(mm) | Rated Speed<br>(m/s) | Rated Load Capacity | Inclination | Motor Power<br>(kw) | A (mm) | B (mm) | C (mm) | D(mm)  |
|-----------|---------------------------|----------------------|---------------------|-------------|---------------------|--------|--------|--------|--------|
| EF30A-60  | 3000 ≤ H ≤ 6000           |                      | 3600                |             | 8                   | 800    | 838    | 1200   | ≤ 1260 |
| EF30A-80  | 5000 ≤ H ≤ 6000           | 0.5                  | 4800                | 30          | 11                  | 800    | 1038   | 1400   | ≤ 1460 |
| EF30A-100 | 4500 ≤ H ≤ 6000           |                      | 6000                |             | 11                  | 800    | 1238   | 1600   | ≤ 1660 |
| EF35A-60  | 3000 ≤ H ≤ 6000           |                      | 3600                | 35          | 8                   | 800    | 838    | 1200   | < 1260 |
| EF35A-80  | 5500 ≤ H ≤ 6000           | 0.5                  | 4800                |             | 11                  | 1000   | 1238   | 1400   | < 1480 |
| EF35A-100 | 4500 ≤ H ≤ 6000           |                      | 6000                |             | 11                  | 1000   | 1038   | 1600   | < 1660 |