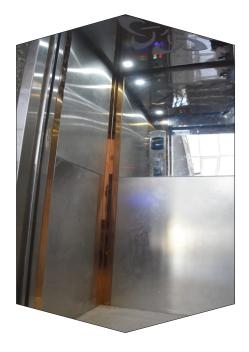

### CABIN

Stainless Steel With Gold Combination Designed Finish Car.

Stainless Steel With Mirror Finish Car.

Stainless Steel With Hairline Finish Car.

Mild Steel With Powder Coated Finish Car.

Full Glass Capsule Square Car.

Stainless Steel Designed With Copper Finish Car.

Stainless Steel With Full Glass Gold Finish Door

Plain S.S. Door

Swing Door

- Available in MS powder coated / Galvanized powder coated and Stainless Steel material.
- Plain SS or SS Cladding over MS sheet doors.
  - Flush doors, Full vision Glass doors, full glass doors.
  - Different kinds of vision patterns in doors.
  - Attractive powder coating designs with latest technology.
  - Available in various kind of SS designer sheet material.