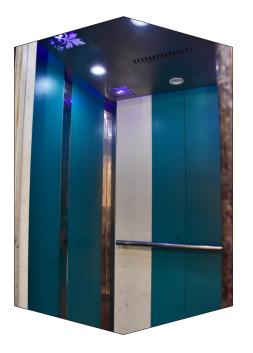

Stainless Steel With Gold Mirror Finish Car.

Stainless Steel With Gold Designed Car

Composite Gold Designed With Stainless Steel Finish Car

### CABIN

Stainless Steel With Gold Combination Designed Finish Car.

Stainless Steel With Mirror Finish Car.

Stainless Steel With Hairline Finish Car.

Mild Steel With Powder Coated Finish Car.

Full Glass Capsule Square Car.