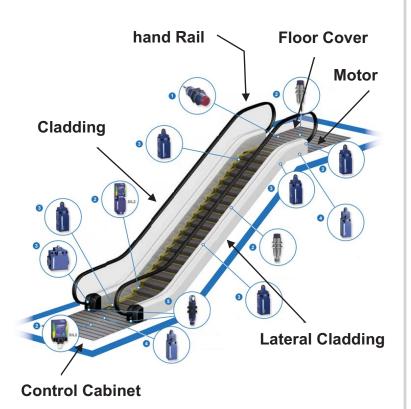

Technical Specification of Escalator

| Model     | Traveling Height<br>L(mm) | Rated Speed<br>(m/s) | Rated Load Capacity | Inclination | Motor Power<br>(kw) | A (mm) | B (mm) | C (mm) | D(mm)  |
|-----------|---------------------------|----------------------|---------------------|-------------|---------------------|--------|--------|--------|--------|
| EF30A-60  | 3000 ≤ H ≤ 6000           |                      | 3600                |             | 8                   | 800    | 838    | 1200   | ≤ 1260 |
| EF30A-80  | 5000 ≤ H ≤ 6000           | 0.5                  | 4800                | 30          | 11                  | 800    | 1038   | 1400   | ≤ 1460 |
| EF30A-100 | 4500 ≤ H ≤ 6000           |                      | 6000                |             | 11                  | 800    | 1238   | 1600   | ≤ 1660 |
| EF35A-60  | 3000 ≤ H ≤ 6000           |                      | 3600                | 35          | 8                   | 800    | 838    | 1200   | < 1260 |
| EF35A-80  | 5500 ≤ H ≤ 6000           | 0.5                  | 4800                |             | 11                  | 1000   | 1238   | 1400   | < 1480 |
| EF35A-100 | 4500 ≤ H ≤ 6000           |                      | 6000                |             | 11                  | 1000   | 1038   | 1600   | < 1660 |