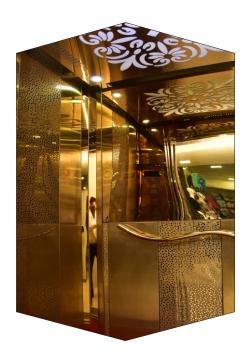

### CABIN

Stainless Steel With Gold Combination Designed Finish Car.

Stainless Steel With Mirror Finish Car.

Stainless Steel With Hairline Finish Car.

Mild Steel With Powder Coated Finish Car.

Full Glass Capsule Square Car.

Stainless Steel Designed With Copper Finish Car.

Stainless Steel With Full Glass Gold Finish Door

Plain S.S. Door

Swing Door

- Available in MS powder coated / Galvanized powder coated and Stainless Steel material.
- Plain SS or SS Cladding over MS sheet doors.
  - Flush doors, Full vision Glass doors, full glass doors.
  - Different kinds of vision patterns in doors.
  - Attractive powder coating designs with latest technology.
  - Available in various kind of SS designer sheet material.