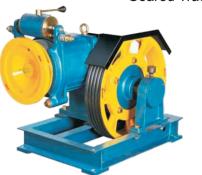

Our Machine are specially designed for various application such as speed and capacity with rigid & rugged reliability. smooth trouble free operation. We use standard worm gears with taper roller bearings and thrust bearing in machine for maximum load carrying capacity.

The Perfect Lubrication system gives longer life and smooth Operation. The machine are Mounted on special type of rubbers which have extra ordinary dumping capacity, due to this characteristic, the machine runs vibration free.

**Gearless Traction Machine** 