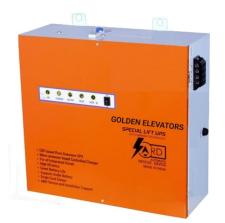

### Automatic Rescue Device (ARD) for Lift

Lift Power LP440/LP220 is applicable specially designed High Starting Current type Invertor to operate the Lift in Emergency Mode to rescue the passenger in Power fail condition.

#### Features:

- Suitable for Auto Door / Manual Door Lift.
- High Starting Current High Starting Torque Requirement.
- Automatic Shut Down to Prevent unnecessary Battery Usage.
- Digital Signal processing for Pure Sinewave output with
- power Efficient low On Resistance Easy based design.
- IGBT based Charging for longer battery life.
- · Automatic Battery Charging Cut off.
- Protection against deep discharge of Battery.
- Status Indications on LCD/LEDs.