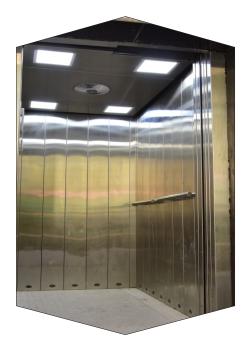

## CABIN

Stainless Steel With Rose Gold Designed Finish Car.

Elevator Car

- Homogeneous Bottom & Top Structure with minimum welding joints.
- Available in MS Powder Coated / Galvanized Powder Coated and Stainless Steel Material.
- Customized Design of Various combination of Plain S.S. Designer S.S.Sheet Material, MS Powder Coated etc.

Stainless Steel With Gold Mirror Finish Car.

Stainless Steel With Gold Designed Car

Composite Gold Designed With Stainless Steel Finish Car

### CABIN

Stainless Steel With Gold Combination Designed Finish Car.

Stainless Steel With Mirror Finish Car.

Stainless Steel With Hairline Finish Car.

Mild Steel With Powder Coated Finish Car.

Full Glass Capsule Square Car.