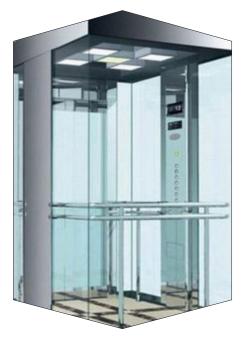

### CABIN

Stainless Steel With Gold Combination Designed Finish Car.

Stainless Steel With Mirror Finish Car.

Stainless Steel With Hairline Finish Car.

Mild Steel With Powder Coated Finish Car.

Full Glass Capsule Square Car.