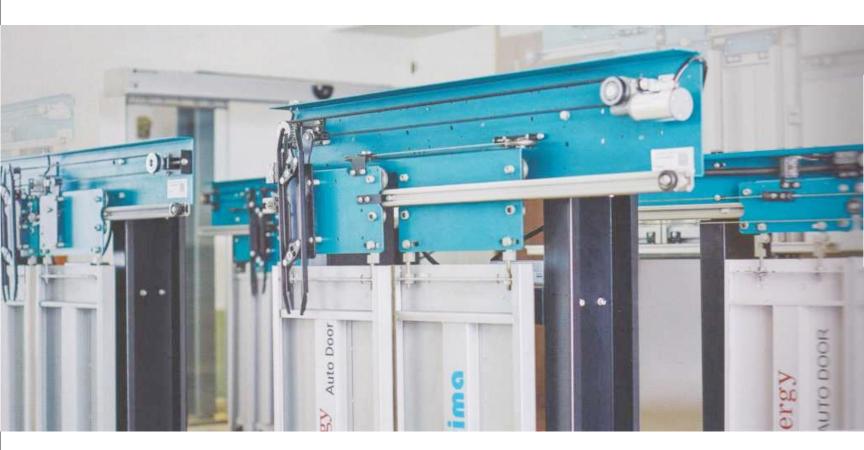

Our Machine are specially designed for various application such as speed and capacity with rigid & rugged reliability. smooth trouble free operation. We use standard worm gears with taper roller bearings and thrust bearing in machine for maximum load carrying capacity.

The Perfect Lubrication system gives longer life and smooth Operation. The machine are Mounted on special type of rubbers which have extra ordinary dumping capacity, due to this characteristic, the machine runs vibration free.

**Gearless Traction Machine** 