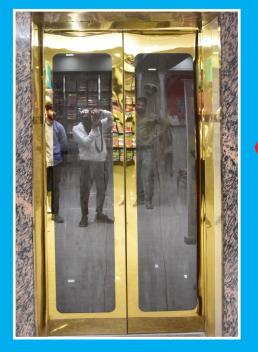

## CABIN

Stainless Steel With Rose Gold Designed Finish Car.

Elevator Car

- Homogeneous Bottom & Top Structure with minimum welding joints.
- Available in MS Powder Coated / Galvanized Powder Coated and Stainless Steel Material.
- Customized Design of Various combination of Plain S.S. Designer S.S.Sheet Material, MS Powder Coated etc.

Stainless Steel With Gold Mirror Finish Car.

Stainless Steel With Gold Designed Car

Composite Gold Designed With Stainless Steel Finish Car