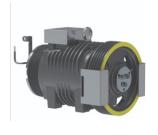

| 1300         | 1650         | 1800           | 2050           |
| 15      | 1020           | 1400         | 2000         | 1900           | 2500           |
| 20      | 1360           | 1550         | 2400         | 2100           | 2900           |

Our Machine are specially designed for various application such as speed and capacity with rigid & rugged reliability. smooth trouble free operation. We use standard worm gears with taper roller bearings and thrust bearing in machine for maximum load carrying capacity.

The Perfect Lubrication system gives longer life and smooth Operation. The machine are Mounted on special type of rubbers which have extra ordinary dumping capacity, due to this characteristic, the machine runs vibration free.







**Gearless Traction Machine** 





# CONTROLLER









### Automatic Rescue Device (ARD) for Lift

Lift Power LP440/LP220 is applicable specially designed High Starting Current type Invertor to operate the Lift in Emergency Mode to rescue the passenger in Power fail condition.

#### Features:

- Suitable for Auto Door / Manual Door Lift.
- High Starting Current High Starting Torque Requirement.
- Automatic Shut Down to Prevent unnecessary Battery Usage.
- Digital Signal processing for Pure Sinewave output with
- power Efficient low On Resistance Easy based design.
- IGBT based Charging for longer battery life.
- · Automatic Battery Charging Cut off.
- Protection against deep discharge of Battery.
- Status Indications on LCD/LEDs.







Technical Specification of Escalator

| Model     | Traveling Height<br>L(mm) | Ra