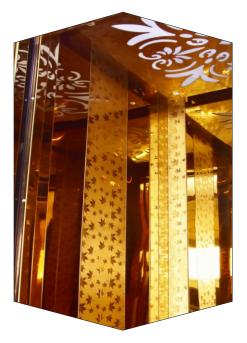

### CABIN

Stainless Steel With Gold Combination Designed Finish Car.

Stainless Steel With Mirror Finish Car.

Stainless Steel With Hairline Finish Car.

Mild Steel With Powder Coated Finish Car.

Full Glass Capsule Square Car.