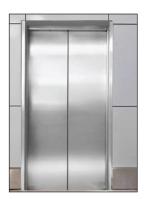

Stainless Steel Designed With Copper Finish Car.

Stainless Steel With Full Glass Gold Finish Door

Plain S.S. Door

Swing Door

- Available in MS powder coated / Galvanized powder coated and Stainless Steel material.
- Plain SS or SS Cladding over MS sheet doors.
  - Flush doors, Full vision Glass doors, full glass doors.
  - Different kinds of vision patterns in doors.
  - Attractive powder coating designs with latest technology.
  - Available in various kind of SS designer sheet material.