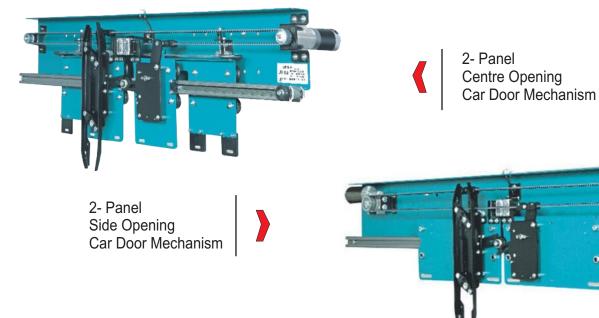

Plain M.S. Door

Collapsible Door

Telescopic S.S. Door

Imperforate Door

2- Panel Center Opening Landing Door Mechanism