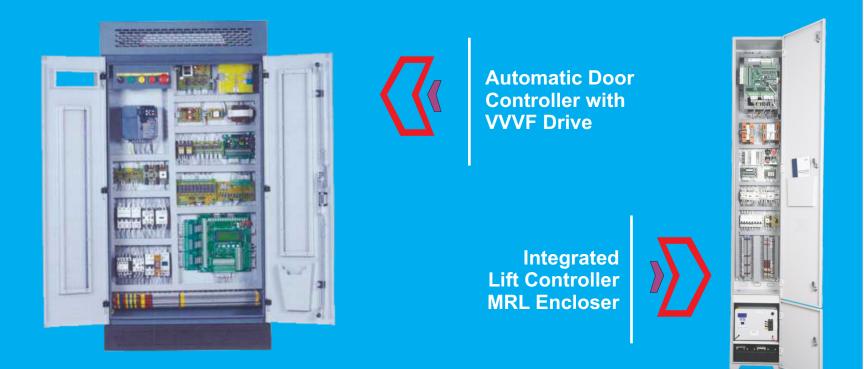

| 1650         | 1800           | 2050           |
| 15      | 1020           | 1400         | 2000         | 1900           | 2500           |
| 20      | 1360           | 1550         | 2400         | 2100           | 2900           |

Our Machine are specially designed for various application such as speed and capacity with rigid & rugged reliability. smooth trouble free operation. We use standard worm gears with taper roller bearings and thrust bearing in machine for maximum load carrying capacity.

The Perfect Lubrication system gives longer life and smooth Operation. The machine are Mounted on special type of rubbers which have extra ordinary dumping capacity, due to this characteristic, the machine runs vibration free.







**Gearless Traction Machine** 





# CONTROLLER









### Automatic Rescue Device (ARD) for Lift

Lift Power LP440/LP220 is applicable specially designed High Starting Current type Invertor to operate the Lift in Emergency Mode to rescue the passenger in Power fail condition.

#### Features:

- Suitable for Auto Door / Manual Door Lift.
- High Starting Current High Starting Torque Requirement.
- Automatic Shut Down to Prevent unnecessary Battery Usage.
- Digital Signal processing for Pure Sinewave output with
- power Efficient low On Resistance Easy based design.
- IGBT based Charging for longer battery life.
- · Automatic Battery Charging Cut off.
- Protection against deep discharge of Battery.
- Status Indications on LCD/LEDs.







Technical Specification of Escalator

| Model     | Traveling Height<br>L(mm) | Rated Speed<br>(m/s) |