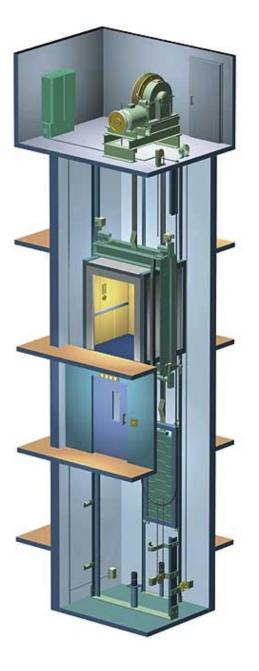

### HOISTWAY MACHINE ROOM SIZES

| PERSONS | CAPACITY<br>KG | CAR-W<br>(A) | CAR-D<br>(B) | SHAFT-W<br>(C) | SHAFT-D<br>(D) |
|---------|----------------|--------------|--------------|----------------|----------------|
| 4       | 272            | 850          | 1050         | 1350           | 1450           |
| 6       | 408            | 1100         | 1150         | 1600           | 1550           |
| 8       | 544            | 1100         | 1400         | 1600           | 1800           |
| 10      | 680            | 1200         | 1550         | 1700           | 1950           |
| 12      | 816            | 1300         | 1650         | 1800           | 2050           |
| 15      | 1020           | 1400         | 2000         | 1900           | 2500           |
| 20      | 1360           | 1550         | 2400         | 2100           | 2900           |